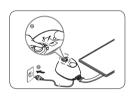

4. 물을 주입해 주세요.

- ① 제품내 총 물주입량은 퀸타입 기준 1,000ml (싱글 800ml) 입니다
- ② 물주입구의 덮개를 열고 마개를 반시계 방향으로 돌려서 엽니다.
- ③ 물주입 요청안내에 따라 수위표시램프를 확인하면서 물을 천천히 물보충구로 주입해 주세요.
- ④ 물보충 완료 안내 후 물 주입을 중지하고 잠시 기다려주세요. (모터가 매트로 물을 이동시키는데 시간이 필요합니다.)
- ⑤ 다시 물보충 안내가 나오면 ③. ④를 2회 반복해 주세요
- ⑥ 물보충 완료 안내 후 물 주입을 중지하고 마개를 시계방향으로 딸깍 소리가 날때까지 돌려 닫은 후 물주입구 덮개를 닫아 주세요.
- ※ 물주입구 내부의 안전망에 수위가 닿을 경우 물이 넘칠 수 있으므로 물을 안전망에 닿지 않을 정도로 제거해 주세요.
- ※ 물보충 완료 안내 후에 과다하게 물을 주입하면 물주입구 마개의 작은 공기 구멍으로 물이 새어 나올 우려가 있으므로 주의해 주세요.
- ※ 지속적이고 안정적인 난방을 위해 중수위 이상 물을 채워 사용할 것을 권장합니다.
- •물은 생수, 정수기 물만 사용해주세요.
- 지하수, 바닷물, 식염수는 절대 사용하지 마세요.

#### 5. 원하는 온도를 설정하여 사용을 시작하세요.

설정 방법은 "제품 사용 방법" 안내페이지를 참조하세요.

#### ※ 제품 사용 중 물을 재보충할 경우

물주입 요청 음성안내에 따라 위 4항의 방법대로 천천히 물 보충 과정을 실시하여 주세요. 제품 사용 중 물을 재보충하는 경우에는 매트 내에 일부 물이 남아있을 수 있으므로 과다 주입하지 않도록 주의해 주세요.















제품은 페이지 우측 상단에 표시된 기기들을 이용해 조작할 수 있습니다.



## 전원 켜고 끄기



## 보일러부에서 조작할 때

 $[(^{I})]$  버튼을 누르면 전원을 켜고 끌 수 있습니다. 전원이 켜지면 상태표시창이 켜집니다. 초기 전원 가동시 듀얼난방 모드 95°F(35°C)로 자동 설정됩니다.



#### 리모컨으로 조작할 때

[(<sup>I</sup>)] 버튼을 누르면 전원을 켜고 끌 수 있습니다. 초기 전원 가동시 듀얼난방 모드 95°F(35℃)로 자동 설정됩니다.

# 듀얼/개별 난방모드 설정하기 (퀸타입 기준)





#### 보일러부에서 조작할 때

# [(<sup>I</sup>)] 버튼을 누르면 듀얼난방 모드가 활성화 됩니다.

온도는 77°F(25°C)~109°F(43°C)까지 설정할 수 있습니다. 77°F(25°C)~99°F(37°C)까지는 다이얼로 설정이 가능하며 상태표시창에 UP이 표시되었을 때 다이얼을 눌러 고온 설정 모드로 진입하면 100°F(38°C)~109°F(43°C) 설정이 가능합니다.

※ 수면에 적합한 99°F(37°C) 이상의 고온을 설정할 경우 안전을 위해 고온진입모드가 적용되었습니다



#### 1) 듀얼난방 모드

표시화면의 좌측(L)과 우측(R)의 설정온도가 깜빡이며 다이얼을 돌려 좌/우측의 설정온도를 동시에 변경할 수 있습니다.

#### 2) 좌측 난방

좌측(L)버튼을 터치한 후 "좌측난방 입니다" 음성 안내가 나오면 다이얼을 돌려 원하시는 난방온도를 설정하고 다이얼을 눌러 설정을 완료합니다.

#### 3) 우측 난방