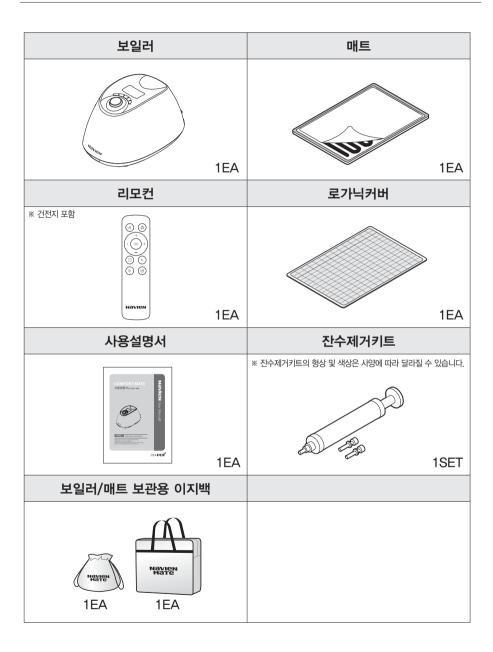

용자가 쾌적한 온도에서 편안한 숙면을 취할 수 있도록 시간대별로 온도를 자동 조절 하는 기능으로 시작온도와 수면시간을 설정하면 최적의 수면을 위한 자동운전모드가 설정됩니다.

※ 예: 8시간 수면 설정시 설정 후 1시간 동안은 설정한 온도에서 1.8°F(1°C) 상승하며,
 이후 3시간 30분동안은 설정온도보다 5.4°F(3°C) 낮은 상태로 작동하고 이후 부터 모드가 종료되는 3시간 30분 동안은 설정온도 대비 1.8°F(1°C) 낮은 온도로 작동합니다.

#### 4. 살균모드

보일러와 매트 내부의 물을 순간적으로 가열하여 물속에 존재할 수 있는 세균 및 미생물을 살균하는 기능입니다. 보일러 조작부에서만 설정이 가능합니다.

#### 5. 차일드락 모드

아이의 안전을 위해 제품의 작동을 제한하는 잠금 기능 입니다.

#### 6. 음성안내

전체 기능에 대한 음성안내 및 온도조절시 온도를 안내하는 기능입니다.

#### 7. 안전장치

- 수평유지센서 : 보일러의 밸런스를 감지하여 균형을 잃으면 자동으로 꺼집니다.
- 과열방지시스템: 온수탱크와 히터의 과열을 감지하여 화재 위험이 없습니다.
- 동파방지: 41°F(5℃) 이하로 떨어지면 자동으로 작동하여 동파 우려가 없습니다
- 자동정지타이머: 15시간 연속으로 작동하면 자동으로 꺼져 안전은 물론 에너지 낭비까지 막이줍니다.
- 수위센서 : 물이 부족하면 자동으로 알람이 작동합니다.
- 펌프자가점검: 6시간마다 자가 점검모드가 가동되어 펌프의 고착을 방지합니다.
- 물넘침방지필터: 제품을 기울였을 때 물이 넘치는 것을 방지합니다.

# 제품의 구성품



# 각 부분의 명칭



# 보일러 조작부



※ 본 제품의 보일러 조작부는 터치방식이 적용되어 가벼운 터치만으로 조작이 가능합니다.

# 상태표시창



# 리모컨



- ※ 리모컨을 사용할 경우에는 보일러 전면 방향을 향해 사용해 주세요
- ※ 싱글타입은 좌우 분리난방 기능이 지원되지 않습니다.
- ※ 리모컨의 듀얼/일반 모드버튼은 기본 온도설정 모드로 복귀하는 버튼입니다.
- ※ 초기 리모컨 사용 시 배터리 방전 보호필름을 제거 후 사용하세요.
- ※ 사용되는 건전지 사양은 CR2032 입니다.

# 제품 설치 방법

## 제품을 처음 설치할 경우

- 1. 사용할 위치를 선정해 주세요. 원하는 위치(침대, 바닥)에 온수매트를 펼쳐 놓아둡니다
- ※ 보일러와 매트의 거리를 1 ft (30cm) 이상 띄워 두시고 보일러를 발 아래쪽에 위치하게 해주세요.



매트의 호스가 꼬이지 않도록 반듯하게 늘어놓아 주세요. 매트에 달려있는 연결호스의 커넥터를 커넥터 버튼이 위쪽으로 보이게 하여 보일러 뒷부분의 출수/입수 입구와 "딸깍" 소리가 날 때까지 밀어 연결해 주세요.



보일러 전원 코드를 콘센트에 연결하고 전원 버튼을 눌러주세요.

#### 4. 물을 주입해 주세요.

- ① 제품내 총 물주입량은 퀸타입 기준 1,000ml (싱글 800ml) 입니다
- ② 물주입구의 덮개를 열고 마개를 반시계 방향으로 돌려서 엽니다.
- ③ 물주입 요청안내에 따라 수위표시램프를 확인하면서 물을 천천히 물보충구로 주입해 주세요.
- ④ 물보충 완료 안내 후 물 주입을 중지하고 잠시 기다려주세요. (모터가 매트로 물을