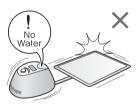

#### 절대로 제품을 임의로 분해, 수리, 개조하지 마세요

고장, 감전, 화재의 위험이 있으므로 수리가 필요할 경우 서비스센터로 연락하세요.

반드시 깨끗한 물 (정수, 생수)을 사용해 주시고 다른 액체 (염분, 세제, 약품, 오일, 방향제 등)을 넣지 마세요. 지하수는 절대 사용하지 마세요.

제품 고장의 원인이 됩니다.

매트의 물이 누수될 경우에는 반드시 전원 플러그를 뽑고, 서비스센터로 연락해 주세요.

매트를 임의로 개조 및 변형하지 마세요. 제품 고장의 원인이 됩니다.

제품을 물 없이 가동하지 마세요. 제품 고장의 원인이 됩니다.

어린이나 신체 부자유자, 열을 감지하지 못하는 사람은 절대 사용하지 않도록 주의해 주세요.

화상의 위험이 있습니다.

젖은 손으로 제품을 조작하지 마시고 제품 내부에 이물질을 넣지 마세요. 고장. 감전. 화재의 위험이 있습니다.