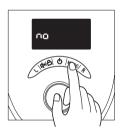

#### 살균모드는 보일러에서만 조작이 가능합니다.

살균모드가 작동되면 온수매트 내부를 살균하기 위해 제품 내부의 물을 높은 온도로 가열합니다. 권장 횟수는 월 1회 이며 살균모드 작동시 온수매트 사용을 금지해 주세요.

- ※ 살균모드는 연속으로 반복 사용을 금지해 주세요. (연속 사용시 과열 에러가 발생할 수 있습니다.)
- ※ 살균모드 진행 시 리모컨에서는 잠금 및 음량 조절 이외 다른 버튼은 작동하지 않으며 블루투스 APP을 이용한 조작도 불가능 합니다.
- ① [MODE] 버튼을 3초간 터치하여 살균모드를 시작하세요
- ② 상태표시창의 좌측에 no가 표시되면 다이얼을 우측으로 돌려 Yes가 깜빡이면 다이얼을 눌러 설정을 완료합니다.
  - 램프에 불이 켜지고 살균모드 기능이 시작됩니다.
- ④ 살균은 25분간 진행되며 상태표시창에는 남은시간이 좌측(분), 우측(초)로 표시됩니다.
- ⑤ 모드가 종료되면 자동으로 전원이 꺼집니다.