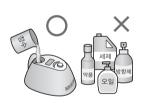

#### 절대로 제품을 임의로 분해, 수리, 개조하지 마세요

고장, 감전, 화재의 위험이 있으므로 수리가 필요할 경우 서비스센터로 연락하세요.

반드시 깨끗한 물 (정수, 생수)을 사용해 주시고 다른 액체 (염분, 세제, 약품, 오일, 방향제 등)을 넣지 마세요. 지하수는 절대 사용하지 마세요.

제품 고장의 원인이 됩니다.