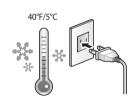

# 벤젠, 시너, 알코올 등 화학약품이나 일반세제 등으로 보일러를 청소하지 마세요.

제품의 변색, 변형, 파손, 감전, 화재의 원인이 됩니다.

실내 온도가 너무 낮을 때(5℃ 이하)는 전원코드만 꽂아두면 자동으로 동파를 방지합니다.

매트 위에 무거운 물건이나 날카로운 물건(압정, 못, 칼, 바늘 등)을 올려놓거나 찌르지 마세요.

제품의 변형 및 누수의 원인이 됩니다.

#### 7. 안전장치

- 수평유지센서 : 보일러의 밸런스를 감지하여 균형을 잃으면 자동으로 꺼집니다.
- 과열방지시스템: 온수탱크와 히터의 과열을 감지하여 화재 위험이 없습니다.
- 동파방지: 41°F(5℃) 이하로 떨어지면 자동으로 작동하여 동파 우려가 없습니다
- 자동정지타이머: 15시간 연속으로 작동하면 자동으로 꺼져 안전은 물론 에너지 낭비까지 막이줍니다.
- 수위센서 : 물이 부족하면 자동으로 알람이 작동합니다.
- 펌프자가점검: 6시간마다 자가 점검모드가 가동되어 펌프의 고착을 방지합니다.
- 물넘침방지필터: 제품을 기울였을 때 물이 넘치는 것을 방지합니다.