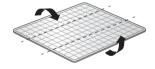

# 매트는 이렇게 보관하세요.

1. 매트를 삼등분하여 접어주세요.

2. 그림과 같이 두 번 접어주세요.

3. 제공된 매트 보관용 이지백에 넣어 보관해 주세요.