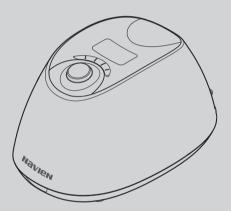

# 제품의 개요

국가대표 보일러 경동나비엔이 만든 온수매트 컴포트 메이트를 애용해 주셔서 감사합니다. 본 사용설명서에는 제품의 올바른 사용법과 주의사항이 자세하게 안내되어 있습니다. 설명서의 내용을 잘 읽어보신 후 사용하시면 컴포트 메이트를 오랫동안 보다 안전하고 편리하게 사용하실 수 있습니다

컴포트 메이트는 행복한 온도를 만드는 따뜻한 기술에 매진해 온 국가대표 보일러 경동나비엔이 더욱 건강한 삶을 추구하는 마음을 담아 개발한 제품입니다.

컴포트 메이트는 모터순환방식을 이용해 보일러에서 가열된 물을 매트로 순환시켜 따뜻한 온기를 전달하여 쾌적하고 건강한 수면환경을 제공합니다.

# 각 부분의 명칭

# 보일러 조작부

※ 본 제품의 보일러 조작부는 터치방식이 적용되어 가벼운 터치만으로 조작이 가능합니다.