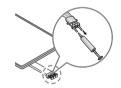

## 제품을 처음 설치할 경우

- 1. 사용할 위치를 선정해 주세요. 원하는 위치(침대, 바닥)에 온수매트를 펼쳐 놓아둡니다
- ※ 보일러와 매트의 거리를 1 ft (30cm) 이상 띄워 두시고 보일러를 발 아래쪽에 위치하게 해주세요.

매트의 호스가 꼬이지 않도록 반듯하게 늘어놓아 주세요. 매트에 달려있는 연결호스의 커넥터를 커넥터 버튼이 위쪽으로 보이게 하여 보일러 뒷부분의 출수/입수 입구와 "딸깍" 소리가 날 때까지 밀어 연결해 주세요.