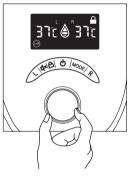

# [(<sup>I</sup>)] 버튼을 누르면 듀얼난방 모드가 활성화 됩니다.

온도는 77°F(25°C)~109°F(43°C)까지 설정할 수 있습니다. 77°F(25°C)~99°F(37°C)까지는 다이얼로 설정이 가능하며 상태표시창에 UP이 표시되었을 때 다이얼을 눌러 고온 설정 모드로 진입하면 100°F(38°C)~109°F(43°C) 설정이 가능합니다.

※ 수면에 적합한 99°F(37°C) 이상의 고온을 설정할 경우 안전을 위해 고온진입모드가 적용되었습니다

#### 1) 듀얼난방 모드

표시화면의 좌측(L)과 우측(R)의 설정온도가 깜빡이며 다이얼을 돌려 좌/우측의 설정온도를 동시에 변경할 수 있습니다.