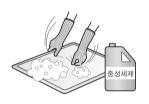

사용시 제공된 커버를 매트에 꼭 씌워서 사용해 주시고 커버가 없을 경우 패드나 담요를 깔고 사용하세요.

저온화상의 위험이 있습니다.

제품 사용 중 에러코드나 이상이 발생 했을 경우 즉각 전원 코드를 콘센트로 부터 분리하시고 서비스센터로 연락해 주세요.

가열. 누전 등에 의해 화재 감전의 위험이 있습니다.

매트의 세탁시 커버를 벗겨내고 가볍게 문질러 닦아낸 후 건조해 주세요. 매트 세탁은 손빨래만 가능하며 반드시 중성세제를 사용해 주세요.

매트의 세탁시 커버를 벗겨내고 가볍게 문질러 닦아낸 후 건조해 주세요. 매트 세탁은 손빨래만 가능하며 반드시 중성세제를 사용해 주세요.