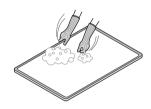

# 매트는 이렇게 관리하세요.

주의

매트 내부의 물에 화상을 입을 수 있으니 물을 충분히 식힌 후 배출해 주세요.

- 1. 매트의 물을 받아낼 물받이(약 1.5 ℓ )를 준비해 주세요.
- 매트에 연결된 호스의 커넥터에 제품 구입시 제공된 잔수제거 키트를 두개의 입구에 꽂고 둘 중 한쪽 커넥터에 펌프를 꽂아 물을 밀어내 주세요
  - ※ 퀸타입은 총 3개의 커넥터 중 양 쪽 사이드 커넥터에 하나씩 잔수제거 키트를 꽂아 주시면 됩니다.

매트의 세탁시 커버를 벗겨내고 가볍게 문질러 닦아낸 후 건조해 주세요. 매트 세탁은 손빨래만 가능하며 반드시 중성세제를 사용해 주세요.