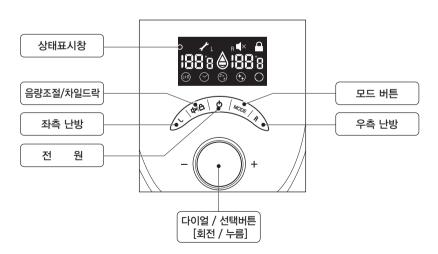

# 상태표시창

# [(<sup>I</sup>)] 버튼을 누르면 듀얼난방 모드가 활성화 됩니다.

온도는 77°F(25°C)~109°F(43°C)까지 설정할 수 있습니다. 77°F(25°C)~99°F(37°C)까지는 다이얼로 설정이 가능하며 상태표시창에 UP이 표시되었을 때 다이얼을 눌러 고온 설정 모드로 진입하면 100°F(38°C)~109°F(43°C) 설정이 가능합니다.

#### 1) 듀얼난방 모드

표시화면의 좌측(L)과 우측(R)의 설정온도가 깜빡이며 다이얼을 돌려 좌/우측의 설정온도를 동시에 변경할 수 있습니다.

#### 2) 좌측 난방

좌측(L)버튼을 터치한 후 "좌측난방 입니다" 음성 안내가 나오면 다이얼을 돌려 원하시는 난방온도를 설정하고 다이얼을 눌러 설정을 완료합니다.

#### 3) 우측 난방

우측(R) 버튼을 터치한 후 "우측난방 입니다" 음성 안내가 나오면 다이얼을 돌려 원하시는 난방온도를 설정하고 다이얼을 눌러 설정을 완료합니다.

좌측(L) 혹은 우측(R)버튼을 2초간 터치 할 경우 음성안내가 나온 후 선택한 방향의 난방이 종료됩니다.

좌측(L) 버튼을 2초간 터치할 경우 좌측 난방이 종료되고 우측전용 모드가 설정됩니다

navien

# 1. 꺼짐예약

# 보일러부에서 조작할 때

듀얼난방 모드에서 [MODE] 버튼을 터치하면 작동 종료시간을 설정 할 수 있습니다.

다이얼을 돌려 3시간 ~ 12시간까지 설정 할 수 있습니다.

- ※ 기본 예약시간은 8시간으로 설정되어 있습니다.
- ※ 꺼짐예약을 설정한 후에도 온도 조작이 가능합니다
- ※ 꺼짐예약 설정 후 [MODE]버튼을 터치하여 기본 설정 모드로 돌아갈 수 있습니다.

# 차일드락(잠금모드) 설정하기

#### 보일러부에서 조작할 때

- 1. [회×△] 버튼을 2초간 누르면 차일드락 기능이 활성화됩니다.
- 차일드락 기능이 설정되면 상태표시창의 ☐ 아이콘 램프가 켜지고 보일러의 조작부를 눌러도 조작되지 않습니다. (전원버튼 포함)
- 3. [디지스] 버튼을 다시 2초간 터치하면 차일드락 기능이 해제 됩니다.

# 음성볼륨 조절하기

#### 보일러부에서 조작할 때

[디치스] 버튼을 터치하여 음량을 조절할 수 있습니다.

음량은 3단계로 조절할 수 있으며 원하는 음량 레벨에서 다이얼을 누르면 설정이 완료됩니다.

음소거가 설정되면 상태표시창의 **조** 램프에 불이 켜지고 음성안내가 꺼집니다.

# 살균모드 설정하기

#### 살균모드는 보일러에서만 조작이 가능합니다.

살균모드가 작동되면 온수매트 내부를 살균하기 위해 제품 내부의 물을 높은 온도로 가열합니다. 권장 횟수는 월 1회 이며 살균모드 작동시 온수매트 사용을 금지해 주세요.

- ※ 살균모드는 연속으로 반복 사용을 금지해 주세요. (연속 사용시 과열 에러가 발생할 수 있습니다.)
- ※ 살균모드 진행 시 리모컨에서는 잠금 및 음량 조절 이외 다른 버튼은 작동하지 않으며 블루투스 APP을 이용한 조작도 불가능 합니다.
- ① [MODE] 버튼을 3초간 터치하여 살균모드를 시작하세요
- ② 상태표시창의 좌측에 no가 표시되면 다이얼을 우측으로 돌려 Yes가 깜빡이면 다이얼을 눌러 설정을 완료합니다.
  - 램프에 불이 켜지고 살균모드 기능이 시작됩니다.
- ④ 살균은 25분간 진행되며 상태표시창에는 남은시간이 좌측(분), 우측(초)로 표시됩니다.
- ⑤ 모드가 종료되면 자동으로 전원이 꺼집니다.