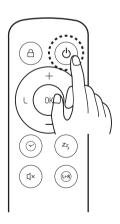

# 리모컨

- ※ 리모컨을 사용할 경우에는 보일러 전면 방향을 향해 사용해 주세요
- ※ 싱글타입은 좌우 분리난방 기능이 지원되지 않습니다.
- ※ 리모컨의 듀얼/일반 모드버튼은 기본 온도설정 모드로 복귀하는 버튼입니다.
- ※ 초기 리모컨 사용 시 배터리 방전 보호필름을 제거 후 사용하세요.
- ※ 사용되는 건전지 사양은 CR2032 입니다.

#### 리모컨으로 조작할 때

[(<sup>I</sup>)] 버튼을 누르면 전원을 켜고 끌 수 있습니다. 초기 전원 가동시 듀얼난방 모드 95°F(35℃)로 자동 설정됩니다.

#### 리모컨으로 조작할 때

77°F(25°C)~99°F(37°C) 까지는 다이얼로 설정이 가능하며 100°F(38°C)~109°F(43°C)의 고온모드를 설정하려면 상태표시창에 UP이 표시되었을 때 OK버튼을 눌러 고온 설정 모드로 진입할 수 있습니다.