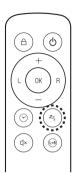

# 리모컨

- ※ 리모컨을 사용할 경우에는 보일러 전면 방향을 향해 사용해 주세요
- ※ 싱글타입은 좌우 분리난방 기능이 지원되지 않습니다.
- ※ 리모컨의 듀얼/일반 모드버튼은 기본 온도설정 모드로 복귀하는 버튼입니다.
- ※ 초기 리모컨 사용 시 배터리 방전 보호필름을 제거 후 사용하세요.
- ※ 사용되는 건전지 사양은 CR2032 입니다.