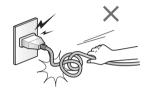

개별 난방모드 설정하기 | 17 |
| 예약기능 설정하기       | 19 |
| 차일드락(잠금모드) 설정하기 | 20 |
| 수면모드 설정하기       | 21 |
| 음성볼륨 조절하기       | 23 |
| 살균모드 조절하기       | 23 |
| 제품 관리 방법        | 24 |
| 에러코드 조치안내       | 27 |
| 상세 사양 및 규격      | 28 |
| 푸진보즈서           |    |

# 안전을 위한 주의사항

안전을 위한 주의사항들은 제품을 안전하고 올바르게 사용하여 사고 발생이나 위험을 사전에 방지하기 위한 것이므로 잘 읽고 반드시 지켜주십시오.



경고

지시사항을 지키지 않았을 경우 사용자가 사망하거나 심각한 상해가 발생할 수 있습니다.



주의

지시사항을 지키지 않았을 경우 사용자에게 경미한 상해나 재산피해가 발생할 수 있습니다.



행위금지 하지 말아야 할 항목을 강조하여 나타냅니다.



분해금지 분해금지 표시입니다.



#### 반드시 접지단자가 있는 국가별 전용 콘센트를 사용하세요.

전압의 조건이 다르면 감전 및 화재의 원인이 되며, 접지콘센트를 사용하지 않을 경우 고장 및 감전의 위험이 있습니다.





전원코드나 전원 플러그가 파손된 경우에는 제조사나 그 서비스 대행점 또는 유자격기술자를 통해 교환하세요.





# 멀티 콘센트 사용시 여러기기를 동시에 사용하지 마세요.

화재 발생 및 감전의 위험이 있습니다.





#### 전원선을 무리하게 구부리거나 잡아 당기거나 묶지 마세요.

감전. 화재의 위험이 있습니다.





# 젖은 손으로 전원플러그를 꽂거나 만지지 마세요.

감전 및 상해의 위험이 있습니다.





# 보일러를 발로 차거나 충격을 주지 마세요.

제품고장 및 사고의 위험이 있습니다.





보일러와 매트의 연결부분을 단단히 고정하고 연결호스를 꺾거나 지나다닐 때 밟지 않도록 주의하세요

제품고장의 위험이 있습니다.





직사광선, 눈, 비 등이 직접 닿는 옥외의 장소나 물기가 있는 장소에서 사용하지 마세요.

가열. 누전 등에 의해 감전 및 화재의 위험이 있습니다.







# 바닥이 평평한 곳에 보일러를 두세요.

보일러 하부에 위치한 수평유지센서가 작동하여 전원이 켜지지 않을 수 있습니다





# 영유아나 어린이가 조작하지 않도록 주의하시고 미사용시 차일드락 모드를 설정해 주세요.

감전 및 화상 위험이 있으며 제품고장의 원인이 됩니다.







가스레인지, 난로 등 전열기구 근처에서 사용하지 마세요.

제품의 변형 및 화재의 원인이 됩니다.







보일러 작동중에는 뚜껑을 열지 마시고 물보충구로 약간의 수증기가 배출될 수 있으니 주의해 주세요.

감전 및 화상의 위험이 있습니다.







#### 절대로 제품을 임의로 분해, 수리, 개조하지 마세요

고장, 감전, 화재의 위험이 있으므로 수리가 필요할 경우 서비스센터로 연락하세요.





반드시 깨끗한 물 (정수, 생수)을 사용해 주시고 다른 액체 (염분, 세제, 약품, 오일, 방향제 등)을 넣지 마세요. 지하수는 절대 사용하지 마세요.

제품 고장의 원인이 됩니다.





# 보일러 가동중 매트를 구기거나 접지 마세요.