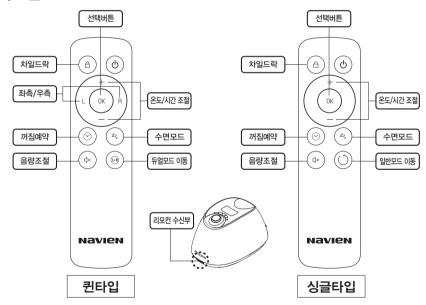

# 리모컨

- ※ 리모컨을 사용할 경우에는 보일러 전면 방향을 향해 사용해 주세요
- ※ 싱글타입은 좌우 분리난방 기능이 지원되지 않습니다.
- ※ 리모컨의 듀얼/일반 모드버튼은 기본 온도설정 모드로 복귀하는 버튼입니다.
- ※ 초기 리모컨 사용 시 배터리 방전 보호필름을 제거 후 사용하세요.
- ※ 사용되는 건전지 사양은 CR2032 입니다.

#### 리모컨으로 조작할 때

- [(♥)] 버튼을 누른 후 작동 종료시간을 지정 할 수 있습니다. +/-버튼을 이용해 3시간 ~ 12시간까지 설정 할 수 있습니다.
- ※ 기본 예약시간은 8시간으로 설정되어 있습니다.
- ※ 꺼짐예약을 설정한 후에도 온도 조작이 가능합니다.
- ※ 꺼짐예약 설정 후 리모컨의 듀얼모드 이동 버튼 (일반모드 이동 버튼) 을 누르면 기본 설정 모드로 돌아갈 수 있습니다.

#### 리모컨으로 조작함 때

- 1. [ A ] 버튼을 누르면 차일드락 기능이 활성화됩니다.
- 2. [(A)] 버튼을 다시 누르면 차일드락 기능이 해제됩니다.

## 리모컨으로 조작할 때

[(�)] 버튼을 터치하여 음량을 조절할 수 있습니다.

음량은 3단계로 조절할 수 있으며 원하는 음량 레벨에서 다이얼을 누르면 설정이 완료됩니다.