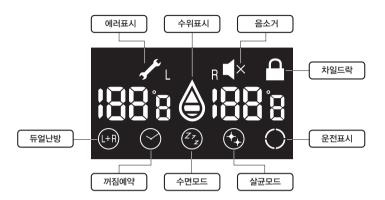

# 상태표시창

#### 보일러부에서 조작할 때

[디치스] 버튼을 터치하여 음량을 조절할 수 있습니다.

음량은 3단계로 조절할 수 있으며 원하는 음량 레벨에서 다이얼을 누르면 설정이 완료됩니다.

음소거가 설정되면 상태표시창의 **조** 램프에 불이 켜지고 음성안내가 꺼집니다.

#### 살균모드는 보일러에서만 조작이 가능합니다.

살균모드가 작동되면 온수매트 내부를 살균하기 위해 제품 내부의 물을 높은 온도로 가열합니다. 권장 횟수는 월 1회 이며 살균모드 작동시 온수매트 사용을 금지해 주세요.

- ※ 살균모드는 연속으로 반복 사용을 금지해 주세요. (연속 사용시 과열 에러가 발생할 수 있습니다.)
- ※ 살균모드 진행 시 리모컨에서는 잠금 및 음량 조절 이외 다른 버튼은 작동하지 않으며 블루투스 APP을 이용한 조작도 불가능 합니다.
- ① [MODE] 버튼을 3초간 터치하여 살균모드를 시작하세요
- ② 상태표시창의 좌측에 no가 표시되면 다이얼을 우측으로 돌려 Yes가 깜빡이면 다이얼을 눌러 설정을 완료합니다.
  - 램프에 불이 켜지고 살균모드 기능이 시작됩니다.
- ④ 살균은 25분간 진행되며 상태표시창에는 남은시간이 좌측(분), 우측(초)로 표시됩니다.
- ⑤ 모드가 종료되면 자동으로 전원이 꺼집니다.

#### 보일러부에서 조작할 때

- 1. [회×△] 버튼을 2초간 누르면 차일드락 기능이 활성화됩니다.
- 차일드락 기능이 설정되면 상태표시창의 ☐ 아이콘 램프가 켜지고 보일러의 조작부를 눌러도 조작되지 않습니다. (전원버튼 포함)
- 3. [디지스] 버튼을 다시 2초간 터치하면 차일드락 기능이 해제 됩니다.