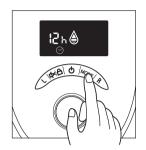

러 설정을 완료합니다.

#### 3) 우측 난방

우측(R) 버튼을 터치한 후 "우측난방 입니다" 음성 안내가 나오면 다이얼을 돌려 원하시는 난방온도를 설정하고 다이얼을 눌러 설정을 완료합니다.



좌측(L) 혹은 우측(R)버튼을 2초간 터치 할 경우 음성안내가 나온 후 선택한 방향의 난방이 종료됩니다.

좌측(L) 버튼을 2초간 터치할 경우 좌측 난방이 종료되고 우측전용 모드가 설정됩니다





navien

#### 리모컨으로 조작할 때

77°F(25°C)~99°F(37°C) 까지는 다이얼로 설정이 가능하며 100°F(38°C)~109°F(43°C)의 고온모드를 설정하려면 상태표시창에 UP이 표시되었을 때 OK버튼을 눌러 고온 설정 모드로 진입할 수 있습니다.

#### 1) 듀얼난방 모드

전원 버튼을 누르면 듀얼난방 모드가 활성화 되고 +/- 버튼을 눌러 좌/우측의 설정온도를 동시에 변경할 수 있습니다.

#### 2) 좌측 난방

좌측 L 버튼을 누른 후 "좌측난방 입니다" 음성 안내가 나오면 +/- 버튼을 눌러 원하시는 난방온도를 설정하고 OK 버튼을 눌러 설정을 완료합니다.

#### 3) 우측 난방

우측 R 버튼을 터치한 후 "우측난방 입니다" 음성 안내가 나오면 +/-버튼을 눌러 원하시는 난방온도를 설정하고 OK버튼을 눌러 설정을 완료합니다.

#### 4) 좌/우 전용모드

좌측 L 혹은 우측 R 버튼을 2초간 누르면 음성안내가 나온 후 선택 방향의 난방이 종료됩니다.

좌측 L 버튼을 2초간 누를 경우 좌측 난방이 종료되고 우측전용 모드가 설정됩니다.





# 1. 꺼짐예약



# 보일러부에서 조작할 때

듀얼난방 모드에서 [MODE] 버튼을 터치하면 작동 종료시간을 설정 할 수 있습니다.

다이얼을 돌려 3시간 ~ 12시간까지 설정 할 수 있습니다.

- ※ 기본 예약시간은 8시간으로 설정되어 있습니다.
- ※ 꺼짐예약을 설정한 후에도 온도 조작이 가능합니다
- ※ 꺼짐예약 설정 후 [MODE]버튼을 터치하여 기본 설정 모드로 돌아갈 수 있습니다.



#### 리모컨으로 조작할 때

- [(♥)] 버튼을 누른 후 작동 종료시간을 지정 할 수 있습니다. +/-버튼을 이용해 3시간 ~ 12시간까지 설정 할 수 있습니다.
- ※ 기본 예약시간은 8시간으로 설정되어 있습니다.
- ※ 꺼짐예약을 설정한 후에도 온도 조작이 가능합니다.
- ※ 꺼짐예약 설정 후 리모컨의 듀얼모드 이동 버튼 (일반모드 이동 버튼) 을 누르면 기본 설정 모드로 돌아갈 수 있습니다.

# 차일드락(잠금모드) 설정하기





#### 보일러부에서 조작할 때

- 1. [회×△] 버튼을 2초간 누르면 차일드락 기능이 활성화됩니다.
- 차일드락 기능이 설정되면 상태표시창의 ☐ 아이콘 램프가 켜지고 보일러의 조작부를 눌러도 조작되지 않습니다. (전원버튼 포함)
- 3. [디지스] 버튼을 다시 2초간 터치하면 차일드락 기능이 해제 됩니다.



#### 리모컨으로 조작함 때

- 1. [ A ] 버튼을 누르면 차일드락 기능이 활성화됩니다.
- 2. [(A)] 버튼을 다시 누르면 차일드락 기능이 해제됩니다.







#### 보일러부에서 조작할 때

◎ 램프에 불이 들어올 때까지 [MODE] 버튼을 터치하여 수면모