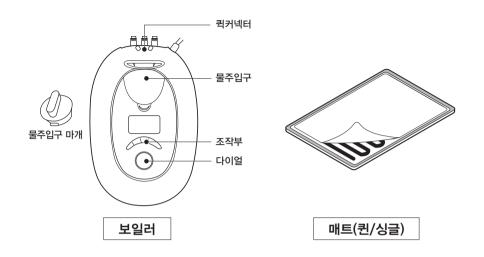

# 각 부분의 명칭

# 보일러 조작부

※ 본 제품의 보일러 조작부는 터치방식이 적용되어 가벼운 터치만으로 조작이 가능합니다.

# 리모컨

- ※ 리모컨을 사용할 경우에는 보일러 전면 방향을 향해 사용해 주세요
- ※ 싱글타입은 좌우 분리난방 기능이 지원되지 않습니다.
- ※ 리모컨의 듀얼/일반 모드버튼은 기본 온도설정 모드로 복귀하는 버튼입니다.
- ※ 초기 리모컨 사용 시 배터리 방전 보호필름을 제거 후 사용하세요.
- ※ 사용되는 건전지 사양은 CR2032 입니다.