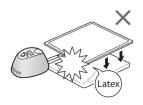

라텍스 제품과 매트를 같이 사용하면 제품변형 우려가 있으니 같이 사용하지 마세요.

제품이 침수된 경우 전원을 차단하고 서비스센터로 연락해 주세요.

임의로 건조 후 작동시 고장 및 감전, 화재의 위험이 있습니다.

장기간 사용하지 않을 경우 보일러를 뒤집어서 물을 빼주시고 매트내 호스에 있는 물은 구입시 제공받은 잔수제거 키트를 사용하여 물을 빼낸 후 보관해 주세요.