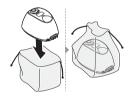

# 매트는 이렇게 보관하세요.

1. 매트를 삼등분하여 접어주세요.

2. 그림과 같이 두 번 접어주세요.

3. 제공된 매트 보관용 이지백에 넣어 보관해 주세요.