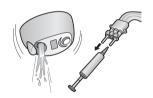

# 매트는 이렇게 관리하세요.

주의

매트 내부의 물에 화상을 입을 수 있으니 물을 충분히 식힌 후 배출해 주세요.

- 1. 매트의 물을 받아낼 물받이(약 1.5 ℓ )를 준비해 주세요.
- 매트에 연결된 호스의 커넥터에 제품 구입시 제공된 잔수제거 키트를 두개의 입구에 꽂고 둘 중 한쪽 커넥터에 펌프를 꽂아 물을 밀어내 주세요
  - ※ 퀸타입은 총 3개의 커넥터 중 양 쪽 사이드 커넥터에 하나씩 잔수제거 키트를 꽂아 주시면 됩니다.