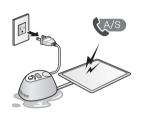

#### 반드시 접지단자가 있는 국가별 전용 콘센트를 사용하세요.

전압의 조건이 다르면 감전 및 화재의 원인이 되며, 접지콘센트를 사용하지 않을 경우 고장 및 감전의 위험이 있습니다.

전원코드나 전원 플러그가 파손된 경우에는 제조사나 그 서비스 대행점 또는 유자격기술자를 통해 교환하세요.

# 보일러를 발로 차거나 충격을 주지 마세요.

제품고장 및 사고의 위험이 있습니다.

보일러와 매트의 연결부분을 단단히 고정하고 연결호스를 꺾거나 지나다닐 때 밟지 않도록 주의하세요

제품고장의 위험이 있습니다.

직사광선, 눈, 비 등이 직접 닿는 옥외의 장소나 물기가 있는 장소에서 사용하지 마세요.

가열. 누전 등에 의해 감전 및 화재의 위험이 있습니다.