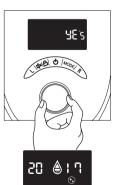

#### 살균모드는 보일러에서만 조작이 가능합니다.

살균모드가 작동되면 온수매트 내부를 살균하기 위해 제품 내부의 물을 높은 온도로 가열합니다. 권장 횟수는 월 1회 이며 살균모드 작동시 온수매트 사용을 금지해 주세요.

- ※ 살균모드는 연속으로 반복 사용을 금지해 주세요. (연속 사용시 과열 에러가 발생할 수 있습니다.)
- ※ 살균모드 진행 시 리모컨에서는 잠금 및 음량 조절 이외 다른 버튼은 작동하지 않으며 블루투스 APP을 이용한 조작도 불가능 합니다.
- ① [MODE] 버튼을 3초간 터치하여 살균모드를 시작하세요
- ② 상태표시창의 좌측에 no가 표시되면 다이얼을 우측으로 돌려 Yes가 깜빡이면 다이얼을 눌러 설정을 완료합니다.
  - 램프에 불이 켜지고 살균모드 기능이 시작됩니다.
- ④ 살균은 25분간 진행되며 상태표시창에는 남은시간이 좌측(분), 우측(초)로 표시됩니다.
- ⑤ 모드가 종료되면 자동으로 전원이 꺼집니다.