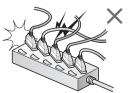

13 |
| 제품 설치 방법        | 15 |
| 제품 사용 방법        | 16 |
| 듀얼/개별 난방모드 설정하기 | 17 |
| 예약기능 설정하기       | 19 |
| 차일드락(잠금모드) 설정하기 | 20 |
| 수면모드 설정하기       | 21 |
| 음성볼륨 조절하기       | 23 |
| 살균모드 조절하기       | 23 |
| 제품 관리 방법        | 24 |
| 에러코드 조치안내       | 27 |
| 상세 사양 및 규격      | 28 |
| 푸진보즈서           |    |

# 안전을 위한 주의사항

안전을 위한 주의사항들은 제품을 안전하고 올바르게 사용하여 사고 발생이나 위험을 사전에 방지하기 위한 것이므로 잘 읽고 반드시 지켜주십시오.



경고

지시사항을 지키지 않았을 경우 사용자가 사망하거나 심각한 상해가 발생할 수 있습니다.



주의

지시사항을 지키지 않았을 경우 사용자에게 경미한 상해나 재산피해가 발생할 수 있습니다.



행위금지 하지 말아야 할 항목을 강조하여 나타냅니다.



분해금지 분해금지 표시입니다.



#### 반드시 접지단자가 있는 국가별 전용 콘센트를 사용하세요.

전압의 조건이 다르면 감전 및 화재의 원인이 되며, 접지콘센트를 사용하지 않을 경우 고장 및 감전의 위험이 있습니다.





전원코드나 전원 플러그가 파손된 경우에는 제조사나 그 서비스 대행점 또는 유자격기술자를 통해 교환하세요.





# 멀티 콘센트 사용시 여러기기를 동시에 사용하지 마세요.

화재 발생 및 감전의 위험이 있습니다.





#### 전원선을 무리하게 구부리거나 잡아 당기거나 묶지 마세요.

감전. 화재의 위험이 있습니다.





# 젖은 손으로 전원플러그를 꽂거나 만지지 마세요.

감전 및 상해의 위험이 있습니다.





# 보일러를 발로 차거나 충격을 주지 마세요.

제품고장 및 사고의 위험이 있습니다.





보일러와 매트의 연결부분을 단단히 고정하고 연결호스를 꺾거나 지나다닐 때 밟지 않도록 주의하세요

제품고장의 위험이 있습니다.





직사광선, 눈, 비 등이 직접 닿는 옥외의 장소나 물기가 있는 장소에서 사용하지 마세요.

가열. 누전 등에 의해 감전 및 화재의 위험이 있습니다.







# 바닥이 평평한 곳에 보일러를 두세요.

보일러 하부에 위치한 수평유지센서가 작동하여 전원이 켜지지 않을 수 있습니다





# 영유아나 어린이가 조작하지 않도록 주의하시고 미사용시 차일드락 모드를 설정해 주세요.

감전 및 화상 위험이 있으며 제품고장의 원인이 됩니다.







가스레인지, 난로 등 전열기구 근처에서 사용하지 마세요.

제품의 변형 및 화재의 원인이 됩니다.







보일러 작동중에는 뚜껑을 열지 마시고 물보충구로 약간의 수증기가 배출될 수 있으니 주의해 주세요.

감전 및 화상의 위험이 있습니다.







#### 절대로 제품을 임의로 분해, 수리, 개조하지 마세요

고장, 감전, 화재의 위험이 있으므로 수리가 필요할 경우 서비스센터로 연락하세요.





반드시 깨끗한 물 (정수, 생수)을 사용해 주시고 다른 액체 (염분, 세제, 약품, 오일, 방향제 등)을 넣지 마세요. 지하수는 절