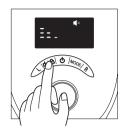

## 보일러부에서 조작할 때

 $[(^{I})]$  버튼을 누르면 전원을 켜고 끌 수 있습니다. 전원이 켜지면 상태표시창이 켜집니다. 초기 전원 가동시 듀얼난방 모드 95°F(35°C)로 자동 설정됩니다.

# [(<sup>I</sup>)] 버튼을 누르면 듀얼난방 모드가 활성화 됩니다.

온도는 77°F(25°C)~109°F(43°C)까지 설정할 수 있습니다. 77°F(25°C)~99°F(37°C)까지는 다이얼로 설정이 가능하며 상태표시창에 UP이 표시되었을 때 다이얼을 눌러 고온 설정 모드로 진입하면 100°F(38°C)~109°F(43°C) 설정이 가능합니다.