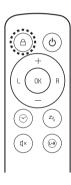

# 리모컨

- ※ 리모컨을 사용할 경우에는 보일러 전면 방향을 향해 사용해 주세요
- ※ 싱글타입은 좌우 분리난방 기능이 지원되지 않습니다.
- ※ 리모컨의 듀얼/일반 모드버튼은 기본 온도설정 모드로 복귀하는 버튼입니다.
- ※ 초기 리모컨 사용 시 배터리 방전 보호필름을 제거 후 사용하세요.
- ※ 사용되는 건전지 사양은 CR2032 입니다.

#### 리모컨으로 조작함 때

- 1. [ A ] 버튼을 누르면 차일드락 기능이 활성화됩니다.
- 2. [(A)] 버튼을 다시 누르면 차일드락 기능이 해제됩니다.