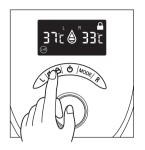

# 보일러 조작부

※ 본 제품의 보일러 조작부는 터치방식이 적용되어 가벼운 터치만으로 조작이 가능합니다.

# [(<sup>I</sup>)] 버튼을 누르면 듀얼난방 모드가 활성화 됩니다.

온도는 77°F(25°C)~109°F(43°C)까지 설정할 수 있습니다. 77°F(25°C)~99°F(37°C)까지는 다이얼로 설정이 가능하며 상태표시창에 UP이 표시되었을 때 다이얼을 눌러 고온 설정 모드로 진입하면 100°F(38°C)~109°F(43°C) 설정이 가능합니다.

※ 수면에 적합한 99°F(37°C) 이상의 고온을 설정할 경우 안전을 위해 고온진입모드가 적용되었습니다