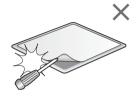

# 벤젠, 시너, 알코올 등 화학약품이나 일반세제 등으로 보일러를 청소하지 마세요.

제품의 변색, 변형, 파손, 감전, 화재의 원인이 됩니다.

실내 온도가 너무 낮을 때(5℃ 이하)는 전원코드만 꽂아두면 자동으로 동파를 방지합니다.

매트 위에 무거운 물건이나 날카로운 물건(압정, 못, 칼, 바늘 등)을 올려놓거나 찌르지 마세요.

제품의 변형 및 누수의 원인이 됩니다.