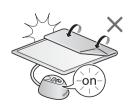

나 만지지 마세요.

감전 및 상해의 위험이 있습니다.





# 보일러를 발로 차거나 충격을 주지 마세요.

제품고장 및 사고의 위험이 있습니다.





보일러와 매트의 연결부분을 단단히 고정하고 연결호스를 꺾거나 지나다닐 때 밟지 않도록 주의하세요

제품고장의 위험이 있습니다.





직사광선, 눈, 비 등이 직접 닿는 옥외의 장소나 물기가 있는 장소에서 사용하지 마세요.

가열. 누전 등에 의해 감전 및 화재의 위험이 있습니다.







# 바닥이 평평한 곳에 보일러를 두세요.

보일러 하부에 위치한 수평유지센서가 작동하여 전원이 켜지지 않을 수 있습니다





# 영유아나 어린이가 조작하지 않도록 주의하시고 미사용시 차일드락 모드를 설정해 주세요.

감전 및 화상 위험이 있으며 제품고장의 원인이 됩니다.







가스레인지, 난로 등 전열기구 근처에서 사용하지 마세요.

제품의 변형 및 화재의 원인이 됩니다.







보일러 작동중에는 뚜껑을 열지 마시고 물보충구로 약간의 수증기가 배출될 수 있으니 주의해 주세요.

감전 및 화상의 위험이 있습니다.







#### 절대로 제품을 임의로 분해, 수리, 개조하지 마세요

고장, 감전, 화재의 위험이 있으므로 수리가 필요할 경우 서비스센터로 연락하세요.





반드시 깨끗한 물 (정수, 생수)을 사용해 주시고 다른 액체 (염분, 세제, 약품, 오일, 방향제 등)을 넣지 마세요. 지하수는 절대 사용하지 마세요.

제품 고장의 원인이 됩니다.





# 보일러 가동중 매트를 구기거나 접지 마세요.

제품 고장의 원인이 됩니다.





# 벤젠, 시너, 알코올 등 화학약품이나 일반세제 등으로 보일러를 청소하지 마세요.

제품의 변색, 변형, 파손, 감전, 화재의 원인이 됩니다.





실내 온도가 너무 낮을 때(5℃ 이하)는 전원코드만 꽂아두면 자동으로 동파를 방지합니다.



매트 위에 무거운 물건이나 날카로운 물건(압정, 못, 칼, 바늘 등)을 올려놓거나 찌르지 마세요.

제품의 변형 및 누수의 원인이 됩니다.





매트의 물이 누수될 경우에는 반드시 전원 플러그를 뽑고, 서비스센터로 연락해 주세요.





매트를 임의로 개조 및 변형하지 마세요. 제품 고장의 원인이 됩니다.





제품을 물 없이 가동하지 마세요. 제품 고장의 원인이 됩니다.





어린이나 신체 부자유자, 열을 감지하지 못하는 사람은 절대 사용하지 않도록 주의해 주세요.

화상의 위험이 있습니다.





젖은 손으로 제품을 조작하지 마시고 제품 내부에 이물질을 넣지 마세요. 고장. 감전. 화재의 위험이 있습니다.





사용시 제공된 커버를 매트에 꼭 씌워서 사용해 주시고 커버가 없을 경우 패드나 담요를 깔고 사용하세요.

저온화상의 위험이 있습니다.





제품 사용 중 에러코드나 이상이 발생 했을 경우 즉각 전원 코드를 콘센트로 부터 분리하시고 서비스센터로 연락해 주세요.

가열. 누전 등에 의해 화재 감전의 위험이 있습니다.





매트의 세탁시 커버를 벗겨내고 가볍게 문질러 닦아낸 후 건조해 주세요. 매트 세탁은 손빨래만 가능하며 반드시 중성세제를 사용해 주세요.





라텍스 제품과 매트를 같이 사용하면 제품변형 우려가 있으니 같이 사