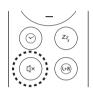

#### 리모컨으로 조작할 때

- [(♥)] 버튼을 누른 후 작동 종료시간을 지정 할 수 있습니다. +/-버튼을 이용해 3시간 ~ 12시간까지 설정 할 수 있습니다.
- ※ 기본 예약시간은 8시간으로 설정되어 있습니다.
- ※ 꺼짐예약을 설정한 후에도 온도 조작이 가능합니다.
- ※ 꺼짐예약 설정 후 리모컨의 듀얼모드 이동 버튼 (일반모드 이동 버튼) 을 누르면 기본 설정 모드로 돌아갈 수 있습니다.

#### 리모컨으로 조작함 때

- 1. [ A ] 버튼을 누르면 차일드락 기능이 활성화됩니다.
- 2. [(A)] 버튼을 다시 누르면 차일드락 기능이 해제됩니다.

## 리모컨으로 조작할 때

[(�)] 버튼을 터치하여 음량을 조절할 수 있습니다.

음량은 3단계로 조절할 수 있으며 원하는 음량 레벨에서 다이얼을 누르면 설정이 완료됩니다.