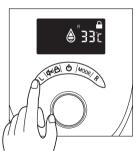

# 살균모드 설정하기

#### 살균모드는 보일러에서만 조작이 가능합니다.

살균모드가 작동되면 온수매트 내부를 살균하기 위해 제품 내부의 물을 높은 온도로 가열합니다. 권장 횟수는 월 1회 이며 살균모드 작동시 온수매트 사용을 금지해 주세요.

- ※ 살균모드는 연속으로 반복 사용을 금지해 주세요. (연속 사용시 과열 에러가 발생할 수 있습니다.)
- ※ 살균모드 진행 시 리모컨에서는 잠금 및 음량 조절 이외 다른 버튼은 작동하지 않으며 블루투스 APP을 이용한 조작도 불가능 합니다.
- ① [MODE] 버튼을 3초간 터치하여 살균모드를 시작하세요
- ② 상태표시창의 좌측에 no가 표시되면 다이얼을 우측으로 돌려 Yes가 깜빡이면 다이얼을 눌러 설정을 완료합니다.
  - 램프에 불이 켜지고 살균모드 기능이 시작됩니다.
- ④ 살균은 25분간 진행되며 상태표시창에는 남은시간이 좌측(분), 우측(초)로 표시됩니다.
- ⑤ 모드가 종료되면 자동으로 전원이 꺼집니다.