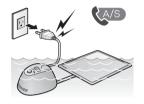

#### 반드시 접지단자가 있는 국가별 전용 콘센트를 사용하세요.

전압의 조건이 다르면 감전 및 화재의 원인이 되며, 접지콘센트를 사용하지 않을 경우 고장 및 감전의 위험이 있습니다.

전원코드나 전원 플러그가 파손된 경우에는 제조사나 그 서비스 대행점 또는 유자격기술자를 통해 교환하세요.

# 멀티 콘센트 사용시 여러기기를 동시에 사용하지 마세요.

화재 발생 및 감전의 위험이 있습니다.