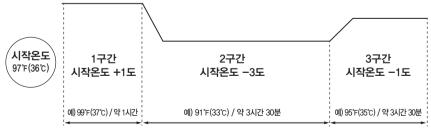

#### ※ 수면모드 온도 변경 패턴 예시

예) 시작온도 97°F(36°C)로 8시간 예약한 경우

〈수면모드 온도 변경 그래프〉

※ 나비엔 메이트의 수면온도는 적정 수면온도인 99°F(37°C)까지 설정 가능합니다. 시작온도는 99°F(37°C)까지 설정할 수 있으나 99°F(37°C)로 설정하신 경우 1구간(처음 1시간 동안)은 99°F(37°C)로 자동유지됩니다