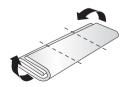

# 매트는 이렇게 보관하세요.

1. 매트를 삼등분하여 접어주세요.

2. 그림과 같이 두 번 접어주세요.

3. 제공된 매트 보관용 이지백에 넣어 보관해 주세요.