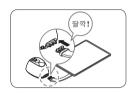

## 제품을 처음 설치할 경우

- 1. 사용할 위치를 선정해 주세요. 원하는 위치(침대, 바닥)에 온수매트를 펼쳐 놓아둡니다
- ※ 보일러와 매트의 거리를 1 ft (30cm) 이상 띄워 두시고 보일러를 발 아래쪽에 위치하게 해주세요.

매트의 호스가 꼬이지 않도록 반듯하게 늘어놓아 주세요. 매트에 달려있는 연결호스의 커넥터를 커넥터 버튼이 위쪽으로 보이게 하여 보일러 뒷부분의 출수/입수 입구와 "딸깍" 소리가 날 때까지 밀어 연결해 주세요.