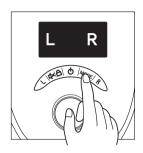

#### 1) 듀얼난방 모드

표시화면의 좌측(L)과 우측(R)의 설정온도가 깜빡이며 다이얼을 돌려 좌/우측의 설정온도를 동시에 변경할 수 있습니다.

#### 2) 좌측 난방

좌측(L)버튼을 터치한 후 "좌측난방 입니다" 음성 안내가 나오면 다이얼을 돌려 원하시는 난방온도를 설정하고 다이얼을 눌러 설정을 완료합니다.

#### 3) 우측 난방

우측(R) 버튼을 터치한 후 "우측난방 입니다" 음성 안내가 나오면 다이얼을 돌려 원하시는 난방온도를 설정하고 다이얼을 눌러 설정을 완료합니다.

좌측(L) 혹은 우측(R)버튼을 2초간 터치 할 경우 음성안내가 나온 후 선택한 방향의 난방이 종료됩니다.

좌측(L) 버튼을 2초간 터치할 경우 좌측 난방이 종료되고 우측전용 모드가 설정됩니다

navien