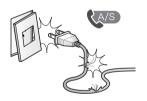

#### 반드시 접지단자가 있는 국가별 전용 콘센트를 사용하세요.

전압의 조건이 다르면 감전 및 화재의 원인이 되며, 접지콘센트를 사용하지 않을 경우 고장 및 감전의 위험이 있습니다.

전원코드나 전원 플러그가 파손된 경우에는 제조사나 그 서비스 대행점 또는 유자격기술자를 통해 교환하세요.