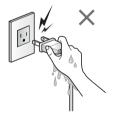

모드) 설정하기 | 20 |
| 수면모드 설정하기       | 21 |
| 음성볼륨 조절하기       | 23 |
| 살균모드 조절하기       | 23 |
| 제품 관리 방법        | 24 |
| 에러코드 조치안내       | 27 |
| 상세 사양 및 규격      | 28 |
| 푸진보즈서           |    |

# 안전을 위한 주의사항

안전을 위한 주의사항들은 제품을 안전하고 올바르게 사용하여 사고 발생이나 위험을 사전에 방지하기 위한 것이므로 잘 읽고 반드시 지켜주십시오.



경고

지시사항을 지키지 않았을 경우 사용자가 사망하거나 심각한 상해가 발생할 수 있습니다.



주의

지시사항을 지키지 않았을 경우 사용자에게 경미한 상해나 재산피해가 발생할 수 있습니다.



행위금지 하지 말아야 할 항목을 강조하여 나타냅니다.



분해금지 분해금지 표시입니다.



#### 반드시 접지단자가 있는 국가별 전용 콘센트를 사용하세요.

전압의 조건이 다르면 감전 및 화재의 원인이 되며, 접지콘센트를 사용하지 않을 경우 고장 및 감전의 위험이 있습니다.





전원코드나 전원 플러그가 파손된 경우에는 제조사나 그 서비스 대행점 또는 유자격기술자를 통해 교환하세요.





# 멀티 콘센트 사용시 여러기기를 동시에 사용하지 마세요.

화재 발생 및 감전의 위험이 있습니다.





#### 전원선을 무리하게 구부리거나 잡아 당기거나 묶지 마세요.

감전. 화재의 위험이 있습니다.





# 젖은 손으로 전원플러그를 꽂거나 만지지 마세요.

감전 및 상해의 위험이 있습니다.





# 보일러를 발로 차거나 충격을 주지 마세요.

제품고장 및 사고의 위험이 있습니다.





보일러와 매트의 연결부분을 단단히 고정하고 연결호스를 꺾거나 지나다닐 때 밟지 않도록 주의하세요

제품고장의 위험이 있습니다.





직사광선, 눈, 비 등이 직접 닿는 옥외의 장소나 물기가 있는 장소에서 사용하지 마세요.

가열. 누전 등에 의해 감전 및 화재의 위험이 있습니다.







# 바닥이 평평한 곳에 보일러를 두세요.

보일러 하부에 위치한 수평유지센서가 작동하여 전원이 켜지지 않을 수 있습니다





# 영유아나 어린이가 조작하지 않도록 주의하시고 미사용시 차일드락 모드를 설정해 주세요.

감전 및 화상 위험이 있으며 제품고장의 원인이 됩니다.







가스레인지, 난로 등 전열기구 근처에서 사용하지 마세요.

제품의 변형 및 화재의 원인이 됩니다.







보일러 작동중에는 뚜껑을 열지 마시고 물보충구로 약간의 수증기가 배출될 수 있으니 주의해 주세요.

감전 및 화상의 위험이 있습니다.







#### 절대로 제품을 임의로 분해, 수리, 개조하지 마세요

고장, 감전, 화재의 위험이 있으므로 수리가 필요할 경우 서비스센터로 연락하세요.





반드시 깨끗한 물 (정수, 생수)을 사용해 주시고 다른 액체 (염분, 세제, 약품, 오일, 방향제 등)을 넣지 마세요. 지하수는 절대 사용하지 마세요.

제품 고장의 원인이 됩니다.





# 보일러 가동중 매트를 구기거나 접지 마세요.

제품 고장의 원인이 됩니다.





# 벤젠, 시너, 알코올 등 화학약품이나 일반세제 등으로