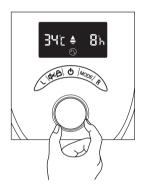

튼을 2초간 누를 경우 좌측 난방이 종료되고 우측전용 모드가 설정됩니다.





# 1. 꺼짐예약



# 보일러부에서 조작할 때

듀얼난방 모드에서 [MODE] 버튼을 터치하면 작동 종료시간을 설정 할 수 있습니다.

다이얼을 돌려 3시간 ~ 12시간까지 설정 할 수 있습니다.

- ※ 기본 예약시간은 8시간으로 설정되어 있습니다.
- ※ 꺼짐예약을 설정한 후에도 온도 조작이 가능합니다
- ※ 꺼짐예약 설정 후 [MODE]버튼을 터치하여 기본 설정 모드로 돌아갈 수 있습니다.



#### 리모컨으로 조작할 때

- [(♥)] 버튼을 누른 후 작동 종료시간을 지정 할 수 있습니다. +/-버튼을 이용해 3시간 ~ 12시간까지 설정 할 수 있습니다.
- ※ 기본 예약시간은 8시간으로 설정되어 있습니다.
- ※ 꺼짐예약을 설정한 후에도 온도 조작이 가능합니다.
- ※ 꺼짐예약 설정 후 리모컨의 듀얼모드 이동 버튼 (일반모드 이동 버튼) 을 누르면 기본 설정 모드로 돌아갈 수 있습니다.

# 차일드락(잠금모드) 설정하기





#### 보일러부에서 조작할 때

- 1. [회×△] 버튼을 2초간 누르면 차일드락 기능이 활성화됩니다.
- 차일드락 기능이 설정되면 상태표시창의 ☐ 아이콘 램프가 켜지고 보일러의 조작부를 눌러도 조작되지 않습니다. (전원버튼 포함)
- 3. [디지스] 버튼을 다시 2초간 터치하면 차일드락 기능이 해제 됩니다.



#### 리모컨으로 조작함 때

- 1. [ A ] 버튼을 누르면 차일드락 기능이 활성화됩니다.
- 2. [(A)] 버튼을 다시 누르면 차일드락 기능이 해제됩니다.







#### 보일러부에서 조작할 때

◎ 램프에 불이 들어올 때까지 [MODE] 버튼을 터치하여 수면모드를 활성화 시킵니다.

#### 1. 듀얼난방을 설정할 경우

- ① 상태표시창에 L과 R이 함께 표시되면 다이얼을 누른 후 수면시작 온도를 설정한 후 다이얼을 누릅니다. (86°F(30°C)~99°F(37°C) 까지 설정할 수 있습니다.)
- ② 다이얼을 돌려 수면시간을 선택한 후 다이얼을 누릅니다. (5~10시간까지 설정할 수 있습니다)

#### 2. 좌우 개별난방을 설정할 경우

좌우 개별난방은 좌측부터 설정한 후 우측 설정이 가능합니다.

- ① 상태표시창에 L과 R이 함께 표시되면 다이얼을 왼쪽(-)으로 돌려 좌측난방을 선택한 후 L이 표시되면 다이얼을 눌러 확인합니다.
- ② 좌측의 온도가 깜빡이면 다이얼을 돌려 좌측의 수면시작 온도를 설정한 후 다이얼을 누릅니다. (수면시작온도는 86°F(30°C)~99°F(37°C) 까지 설정할 수 있으며, OFF로 설정하면 난방이 종료됩니다.)
- ③ 우측의 시간이 깜빡이면 다이얼을 돌려 원하는 수면시간을 설정하고 다이얼을 누릅니다. (수면시간은 5~10시간까지 설정할 수 있으며, OFF로 설정하면 수면모드가 아닌 일반모드로 작동합니다.)
- ④ 좌측 설정이 완료되면 자동으로 우측 설정 단계로 넘어갑니다.
- ⑤ 좌측 설정과 동일하게 수면시작온도와 수면시간을 설정하세요.

수면모드 가동 중에는 리모컨으로 온도를 조작할 수 없으며 보일러 조작부를 통해 좌측/우측 난방 종료만 가능합니다. 수면모드가 종료되면 수면모드 설정 전의 온도로 작동됩니다.

#### ※