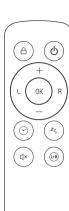

# 리모컨

- ※ 리모컨을 사용할 경우에는 보일러 전면 방향을 향해 사용해 주세요
- ※ 싱글타입은 좌우 분리난방 기능이 지원되지 않습니다.
- ※ 리모컨의 듀얼/일반 모드버튼은 기본 온도설정 모드로 복귀하는 버튼입니다.
- ※ 초기 리모컨 사용 시 배터리 방전 보호필름을 제거 후 사용하세요.
- ※ 사용되는 건전지 사양은 CR2032 입니다.

#### 리모컨으로 조작할 때

77°F(25°C)~99°F(37°C) 까지는 다이얼로 설정이 가능하며 100°F(38°C)~109°F(43°C)의 고온모드를 설정하려면 상태표시창에 UP이 표시되었을 때 OK버튼을 눌러 고온 설정 모드로 진입할 수 있습니다.

#### 1) 듀얼난방 모드

전원 버튼을 누르면 듀얼난방 모드가 활성화 되고 +/- 버튼을 눌러 좌/우측의 설정온도를 동시에 변경할 수 있습니다.

#### 2) 좌측 난방

좌측 L 버튼을 누른 후 "좌측난방 입니다" 음성 안내가 나오면 +/- 버튼을 눌러 원하시는 난방온도를 설정하고 OK 버튼을 눌러 설정을 완료합니다.

#### 3) 우측 난방

우측 R 버튼을 터치한 후 "우측난방 입니다" 음성 안내가 나오면 +/-버튼을 눌러 원하시는 난방온도를 설정하고 OK버튼을 눌러 설정을 완료합니다.

#### 4) 좌/우 전용모드

좌측 L 혹은 우측 R 버튼을 2초간 누르면 음성안내가 나온 후 선택 방향의 난방이 종료됩니다.

좌측 L 버튼을 2초간 누를 경우 좌측 난방이 종료되고 우측전용 모드가 설정됩니다.