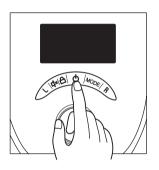

# 보일러 조작부

※ 본 제품의 보일러 조작부는 터치방식이 적용되어 가벼운 터치만으로 조작이 가능합니다.

# [(<sup>I</sup>)] 버튼을 누르면 듀얼난방 모드가 활성화 됩니다.

온도는 77°F(25°C)~109°F(43°C)까지 설정할 수 있습니다. 77°F(25°C)~99°F(37°C)까지는 다이얼로 설정이 가능하며 상태표시창에 UP이 표시되었을 때 다이얼을 눌러 고온 설정 모드로 진입하면 100°F(38°C)~109°F(43°C) 설정이 가능합니다.

※ 수면에 적합한 99°F(37°C) 이상의 고온을 설정할 경우 안전을 위해 고온진입모드가 적용되었습니다